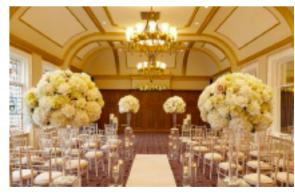

# THE MOZART SUITE

We have a variety of fantastic suites for your wedding celebrations. The largest space, The Mozart Suite can accommodate up to 250 guests.

The grand oak-panelled space is ideal for your ceremony, wedding breakfast and evening festivities. Floor to ceiling windows flood the traditional room with light, reflecting the rich gold leaf ceiling.

#### DETAILS

HEIGHT 2.6M

CAPACITY 20 - 250