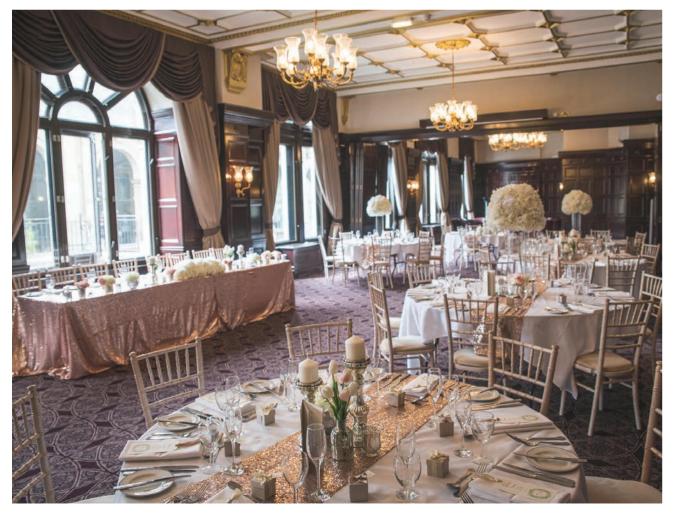

# THE COUNTY SUITE

The County Suite can hold up to 160 guests for a ceremony and 120 to dine and dance. The suite boasts stunning features such as high gold leaf ceilings and stained-glass windows, reflected in the beautiful mirror panelled wall.

#### DETAILS

HEIGHT - 4.4M

CAPACITY - 160 Ceremony, 120 Dine & Dance