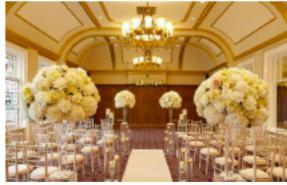

# THE MOZART SUITE

We have a variety of fantastic suites for your wedding celebrations. The largest space, The Mozart Suite can accommodate up to 250 guests.

The grand oak-panelled space is ideal for your ceremony, wedding breakfast and evening festivities. Floor to ceiling windows flood the traditional room with light, reflecting the rich gold leaf ceiling.

#### DETAILS

HEIGHT 2.6M

CAPACITY 20 - 250