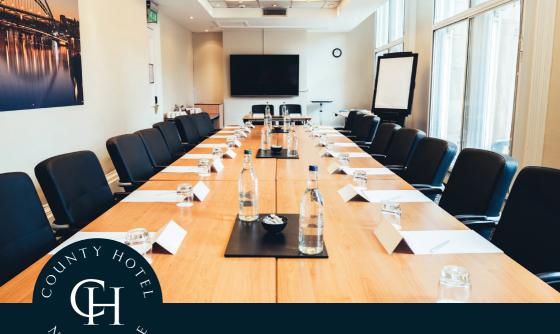

#### **INCLUDES:**

- HIRE OF MAIN MEETING ROOM
- · PLASMA SCREEN OR LCD PROJECTOR & SCREEN
- FLIPCHART
- CONFERENCE STATIONERY
- COMPLIMENTARY WIFI
- TWO SERVINGS OF TEA AND COFFEE WITH ASSORTED PASTRIES, FRUIT BOWL AND MINERAL WATER
- CHOICE OF EITHER A TWO-COURSE HOT BUFFET LUNCH SERVED IN THE RESTAURANT OR FINGER BUFFET WITH REFRESHMENTS SERVED TO YOUR MEETING SPACE
- THE SERVICES OF OUR CONFERENCE PORTER AND RECEPTIONISTS THROUGHOUT THE DAY