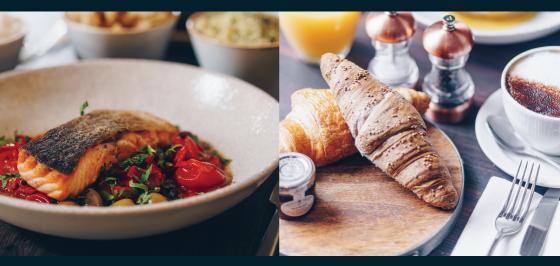

#### **INCLUDES:**

- HIRE OF MAIN MEETING ROOM
- · PLASMA SCREEN OR LCD PROJECTOR & SCREEN
- FLIPCHART
- CONFERENCE STATIONERY
- COMPLIMENTARY WIFI
- TWO SERVINGS OF TEA AND COFFEE WITH ASSORTED PASTRIES, FRUIT BOWL AND MINERAL WATER
- CHOICE OF EITHER A TWO-COURSE HOT BUFFET LUNCH SERVED IN THE RESTAURANT OR FINGER BUFFET WITH REFRESHMENTS SERVED TO YOUR MEETING SPACE
- THE SERVICES OF OUR CONFERENCE PORTER AND RECEPTIONISTS THROUGHOUT THE DAY